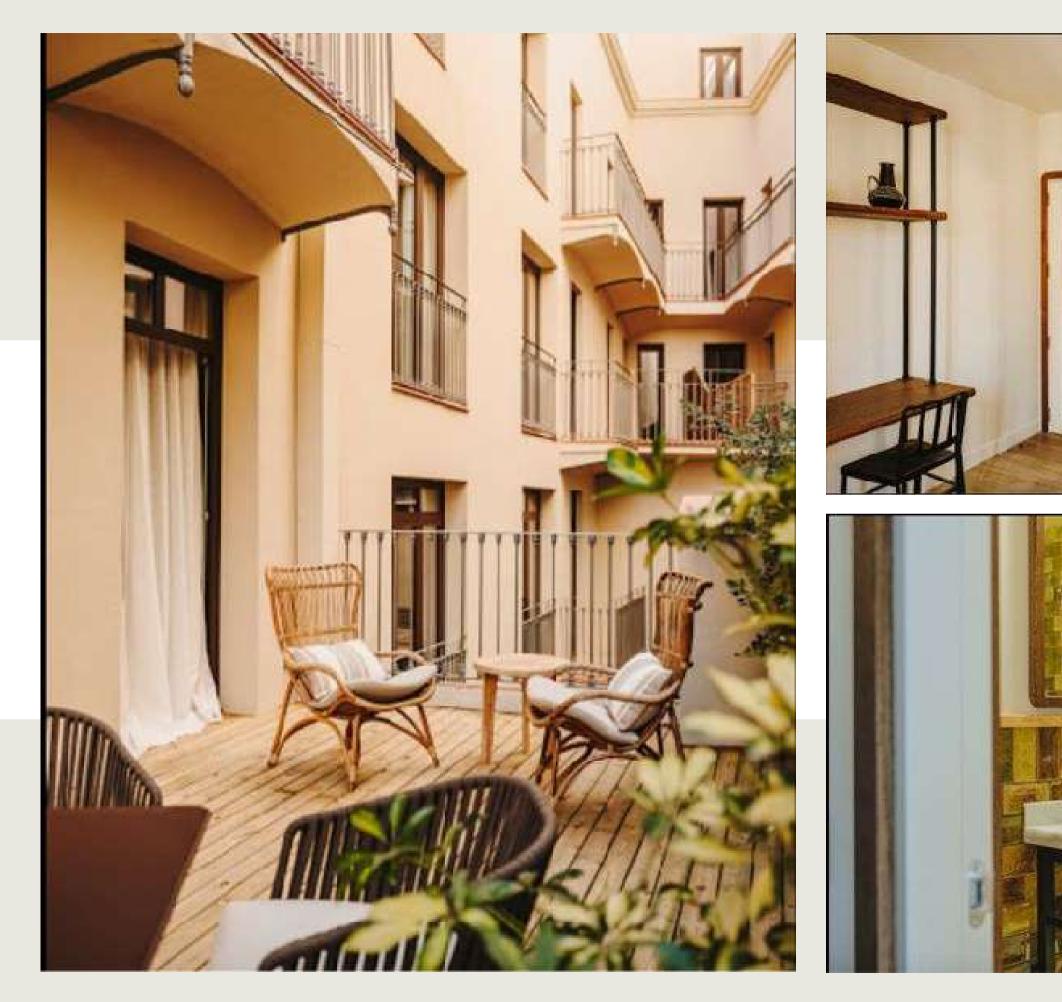

The quality of design and finishing is absolutely remarkable, interior design has been done by Lazaro-Rosa Violan studio.

It has 65 rooms (63 rooms, 2 suites) but has license for 150 beds, more rooms could be done in the future (up to 75+). It also has a great rooftop with swimming pool and rooftop restaurant.

### HOTEL CHARACTERISTICS

| Surface   | 2.750sqm                        |              |
|-----------|---------------------------------|--------------|
| Floors    | 6 Floors                        |              |
| Rooftop   | With restaurant + swimming pool |              |
| Rooms     | 63 rooms + 2 suites*            |              |
| Room size | Single                          | 8 to 13 sqm  |
|           | Double                          | 15 to 23 sqm |
| Price     | 27.000.000€                     |              |