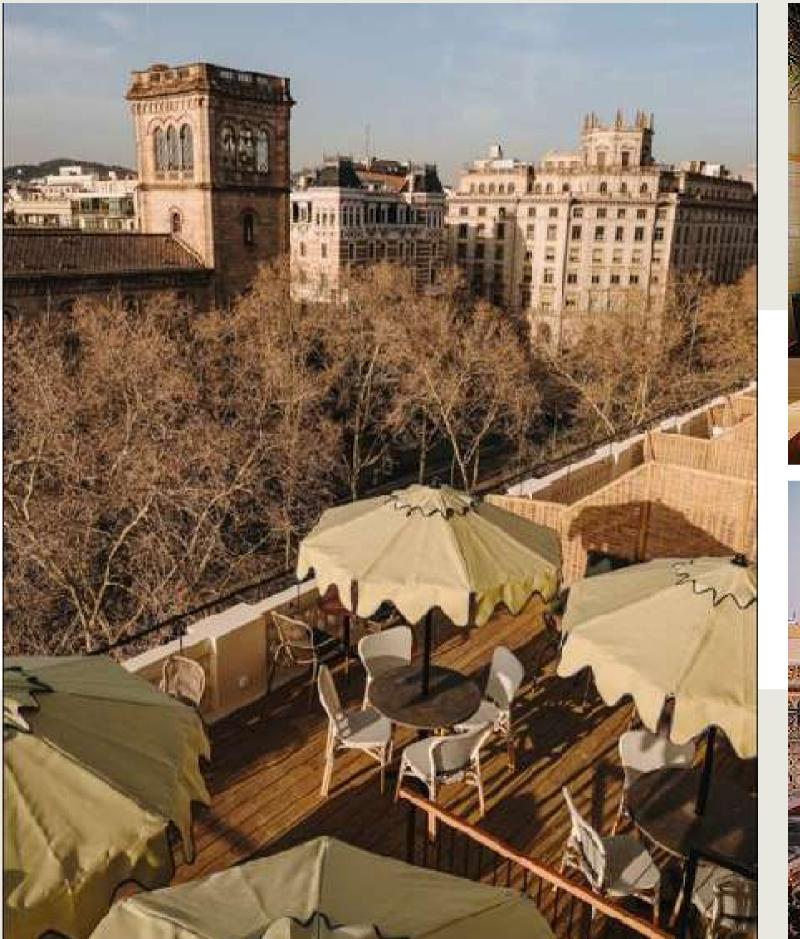

The quality of design and finishing is absolutely remarkable, interior design has been done by Lazaro-Rosa Violan studio.

It has 65 rooms (63 rooms, 2 suites) but has license for 150 beds, more rooms could be done in the future (up to 75+). It also has a great rooftop with swimming pool and rooftop restaurant.

### THE LOCATION

The hotel is situated in the heart of Barcelona, in Plaça Universitat, very close to Plaça Catalunya. It is an area with a great affluence of people due to its privileged location in front of Plaça Universitat Metro Station, and at 400m from Plaza Catalunya and The Ramblas.